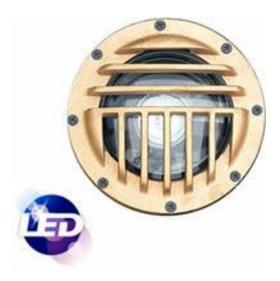

## i2 Inground

## INGROUND, COMP RING, LED

## Inground, Composite, Flood, Bronze, 7W LED, 2700K, 120V

The i2 Inground is a line voltage inground luminaire available in halogen, incandescent and LED sources. Its single-piece compression molded fiberglass reinforced polyester composite is factory pressure tested to ensure water will not wick or leak through. The optical assembly has a clear convex tempered soda-lime glass lens and 358° rotation without interruption of beam pattern.