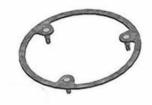

## LED ACCESSORY ADAPTOR RING

Landscape Accessories, LED Accessory Adaptor Ring (LEDADP)

Several accessories are available for use with Hadco's Landscape products to achieve a variety of lighting effects.

## **Product data**

| Product Data                      |                            | Commercial Code            | LEDADP                                            |
|-----------------------------------|----------------------------|----------------------------|---------------------------------------------------|
| Order product name                | LED ACCESSORY ADAPTOR RING | Catalog Number Description | Landscape Accessories, LED Accessory Adaptor Ring |
| Order code                        | LEDADP                     |                            | (LEDADP)                                          |
| Numerator - Quantity Per Pack     | <b>x</b> 1                 | Quick Ship                 | -                                                 |
| Numerator - Packs per outer box 1 |                            |                            |                                                   |
| Material Nr. (12NC)               | 912400123767               |                            |                                                   |
| Net Weight (Piece)                | 0.010 kg                   |                            |                                                   |