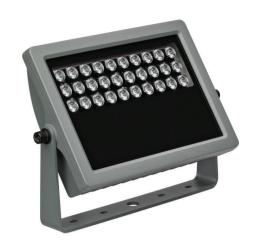

# Vaya Flood MP Medium

## BCP436 AM 220-240 10 CE CQC

Narrow beam angle 10°

With budgets under pressure, property owners and developers are looking, more than ever, for value for money when it comes to capital expenditures. Vaya Flood is an affordable and reliable LED solution that minimizes the initial investment, while providing exceptional flexibility to create eye-catching, dynamic and colorful lighting effects that can bring a property to life. The robust Vaya Flood offers a wide choice of mono colors with a simple on-off switch and changing colors with a standard DMX512 controller. It is also extremely easy to install and aim.