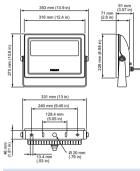

|

Datasheet, 2018, December 3 data subject to change

# Vaya Flood MP Medium

| Product Data                  |                         |
|-------------------------------|-------------------------|
| Full product code             | 871829138707799         |
| Order product name            | BCP436 BL 120-277 20 UL |
| EAN/UPC - Product             | 8718291387077           |
| Order code                    | 912400134003            |
| Local order code              |                         |
| Numerator - Quantity Per Pack | 1                       |

| Numerator - Packs per outer box | 2            |
|---------------------------------|--------------|
| Material Nr. (12NC)             | 912400134003 |
| Net Weight (Piece)              | 5.670 kg     |



# **Dimensional drawing**



Vaya