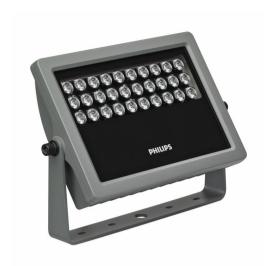

# Vaya Flood MP Medium

# BCP436 BL 120-277 20 UL

### Medium beam angle 20°

With budgets under pressure, property owners and developers are looking, more than ever, for value for money when it comes to capital expenditures. Vaya Flood is an affordable and reliable LED solution that minimizes the initial investment, while providing exceptional flexibility to create eye-catching, dynamic and colorful lighting effects that can bring a property to life. The robust Vaya Flood offers a wide choice of mono colors with a simple on-off switch and changing colors with a standard DMX512 controller. It is also extremely easy to install and aim.