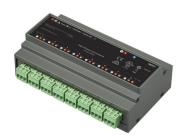

## **ZCX403 MULTI-PROTOCOL CONVERTER 8**

Multi-Protocol Converter 8 offers unprecedented flexibility for your Philips Color Kinetics lighting installation, allowing you to integrate DMX and RDM luminaires with your KiNET lighting network. Multi-Protocol Converter 8 accepts KiNET input via an Ethernet connection, and transmits DMX light data to up to eight universes of luminaires.