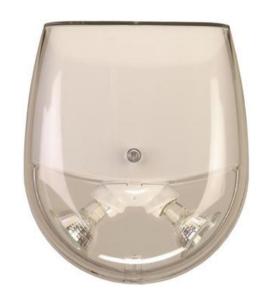

## SV16LBZHR

Polycarbonate Wet Location Emergency - Unit, Lead Calcium, 6V 5.5W MR16 Lamps, Black Housing,, Battery Heater

The design of the SV16 Series is sleek and compact, but loaded with options and powerful halogen lamps for impressive illumination. The SV16 performs as a vandal resistant, damp/wet location emergency light.