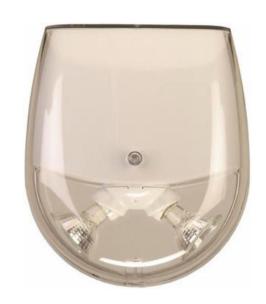

## **SV16 Series Emergency Unit**

Polycarbonate Wet Location Emergency Unit, Lead Calcium, 6V 5.5W MR16 Lamps, Black Housing,, Battery Heater

Polycarbonate Wet Location Emergency - Unit, Lead Calcium, 6V 5.5W MR16 Lamps, Black Housing, Battery Heater

The design of the SV16 Series is sleek and compact, but loaded with options and powerful halogen lamps for impressive illumination. The SV16 performs as a vandal resistant, damp/wet location emergency light.