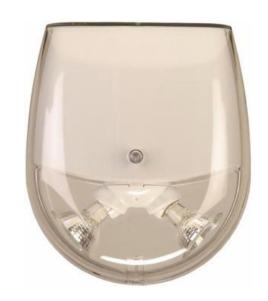

## **SV16 Series Emergency Unit**

Polycarbonate Wet Location Emergency Unit, Lead Calcium, 6V 5.5W MR16 Lamps, White Housing, Wet Location

Polycarbonate Wet Location Emergency - Unit, Lead Calcium, 6V 5.5W MR16 Lamps, White Housing, Wet Location

The design of the SV16 Series is sleek and compact, but loaded with options and powerful halogen lamps for impressive illumination. The SV16 performs as a vandal resistant, damp/wet location emergency light.