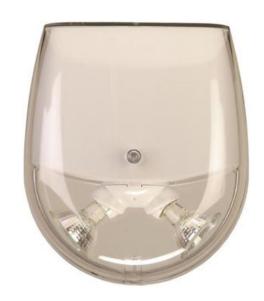

## SV16LW

Polycarbonate Wet Location Emergency - Unit, Lead Calcium, 6V 5.5W MR16 Lamps, White Housing

The design of the SV16 Series is sleek and compact, but loaded with options and powerful halogen lamps for impressive illumination. The SV16 performs as a vandal resistant, damp/wet location emergency light.