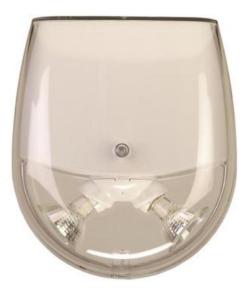

## SV16LB

Polycarbonate Wet Location Emergency - Unit, Lead Calcium, 6V 5.5W MR16 Lamps, Black Housing

The design of the SV16 Series is sleek and compact, but loaded with options and powerful halogen lamps for impressive illumination. The SV16 performs as a vandal resistant, damp/wet location emergency light.