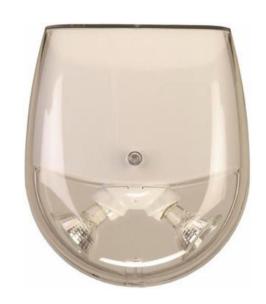

## **SV16 Series Emergency Unit**

Polycarbonate Wet Location Emergency Unit, Lead Calcium, 6V 5.5W MR16 Lamps, Black Housing

Polycarbonate Wet Location Emergency - Unit, Lead Calcium, 6V 5.5W MR16 Lamps, Black Housing

The design of the SV16 Series is sleek and compact, but loaded with options and powerful halogen lamps for impressive illumination. The SV16 performs as a vandal resistant, damp/wet location emergency light.