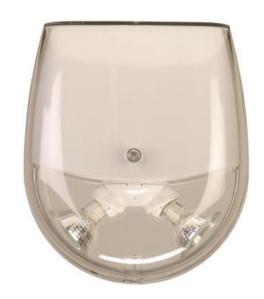

## SV16LBZWL

Polycarbonate Wet Location Emergency - Unit, Lead Calcium, 6V 5.5W MR16 Lamps, Black Housing, Wet Location

The design of the SV16 Series is sleek and compact, but loaded with options and powerful halogen lamps for impressive illumination. The SV16 performs as a vandal resistant, damp/wet location emergency light.