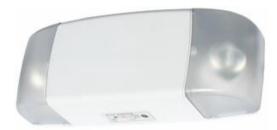

## S236LM7WIC

Symmetry Spec Grade Thermoplastic Emergency Unit, Lead Calcium, 12V 36W, 7W LED MR16 Flood, White Housing

The Symmetry Series Emergency Unit was designed to provide high performance light output while offering an attractive housing for commercial applications.