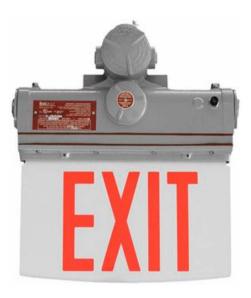

## **CEXN2GWPM**

Hazardous Location Edge Lit Exit, Self-Powered, Double Face, Green Letters, Wall or Pendant Mounting, LED

The CEX Series Edge- Lit Exit is ideal for use in hazardous locations where explosive materials are present. The CEX is UL Listed for Class I, Division 1, Groups C&D; Class I, Division 2, Groups A, B, C & D; Class II, Division 1 & 2, Groups E, F, & G; and Class III, Zone 1, Groups IIA, IIB; Class I, Zone 2, Groups IIA, IIB, +H2& IIC Areas.