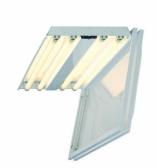

## BESF2X4

2x4 Belmont Spill Frame Architectural Diffuser

A translucent linear cloud that provides even light distribution and unobtrusive glare with oval aesthetic form factor.