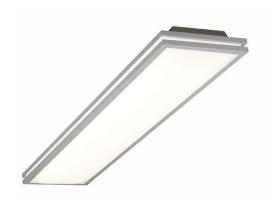

## 1x4 Belmont Spill Frame Architectural Diffuser

1x4 Belmont Spill Frame Architectural Diffuser

A translucent linear cloud that provides even light distribution and unobtrusive glare with oval aesthetic form factor.

## **Product data**

| General Information           |                    |
|-------------------------------|--------------------|
| Lamp Envelope Code            | T-8                |
| Lamp Watts                    | 32                 |
| Number of Lamps               | 2                  |
| Photometric Distribution Type | General Diffuse    |
| Mounting                      | Surface            |
|                               |                    |
| Operating and Electrical      |                    |
| Voltages                      | 120/277/347/UNIV V |
|                               |                    |
| Mechanical and Housing        |                    |
| Fixture Size                  | 1 ft x 4 ft        |
| Shape                         | Rectangular        |