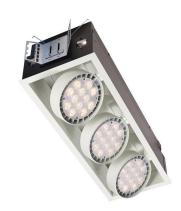

## RECESSED SPOTLED TRIM SECTION, 24" LENGT

Spot LED, Recessed Lighting, Trim with Flange, Matte Black, 3 head

Spot LED recessed is a two-part system which offers a high-performing architectural approach to demanding accent lighting needs. Multiple heads provide flexibility to both harness and focus light in the built environment.