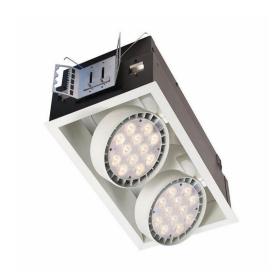

## Spot LED Recessed Multiple

Spot LED, Recessed Lighting, Trim without Flange, Matte White, 2 head

Spot LED, Recessed Lighting, Trim without Flange, Matte White, 2 head

Spot LED recessed is a two-part system which offers a high-performing architectural approach to demanding accent lighting needs. Multiple heads provide flexibility to both harness and focus light in the built environment.

## **Product data**

| General Information |                                          |
|---------------------|------------------------------------------|
| Lamp Source Code    | LED                                      |
| Number of Lamps     | 2                                        |
| Mounting            | Recessed                                 |
|                     |                                          |
| Product Data        |                                          |
| Order product name  | RECESSED SPOTLED TRIM SECTION, 17" LENGT |
| EAN/UPC - Product   | 662057772271                             |
| Order code          | LLABR17WHFT                              |

| Numerator - Quantity Per Pack     | 1                                                 |
|-----------------------------------|---------------------------------------------------|
| Numerator - Packs per outer box 1 |                                                   |
| Material Nr. (12NC)               | 912400476434                                      |
| Net Weight (Piece)                | 0.001 kg                                          |
| Catalog Number                    | LLABR17WHFT                                       |
| Catalog Number Description        | Spot LED, Recessed Lighting, Trim without Flange, |
|                                   | Matte White, 2 head                               |