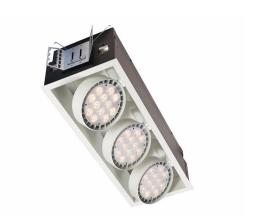

## Spot LED Recessed Multiple

Spot LED, Recessed Lighting, Trim without Flange, Matte Black, 3 head

Spot LED, Recessed Lighting, Trim without Flange, Matte Black, 3 head

Spot LED recessed is a two-part system which offers a high-performing architectural approach to demanding accent lighting needs. Multiple heads provide flexibility to both harness and focus light in the built environment.

## **Product data**

| General Information |                                          |
|---------------------|------------------------------------------|
| Lamp Source Code    | LED                                      |
| Number of Lamps     | 3                                        |
| Mounting            | Recessed                                 |
|                     |                                          |
| Product Data        |                                          |
| Order product name  | RECESSED SPOTLED TRIM SECTION, 24" LENGT |
| EAN/UPC - Product   | 662057772295                             |
| Order code          | LLABR24BKFT                              |

| Numerator - Quantity Per Pack     | 1                                                 |
|-----------------------------------|---------------------------------------------------|
| Numerator - Packs per outer box 1 |                                                   |
| Material Nr. (12NC)               | 912400476435                                      |
| Net Weight (Piece)                | 0.001 kg                                          |
| Catalog Number                    | LLABR24BKFT                                       |
| Catalog Number Description        | Spot LED, Recessed Lighting, Trim without Flange, |
|                                   | Matte Black, 3 head                               |