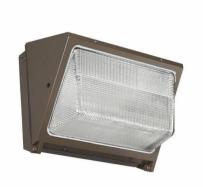

## WPM Wall Pack Medium

HPS, 150W, 120-277V, w/Lamp, Wall-Pack

HPS, 150W, 120-277V, w/Lamp, Wall-Pack

The Wallprism Series includes four different sized surface mount HID/CF luminaires for security, accent and perimeter lighting. A patented catadioptic refractor redirects light to minimize glare, aligns optical center of lens and lamp for symmetrical light distribution. Sizes and maximum wattage range from WNPS (100W), WPM (300W), WP (500) and DB (400). Select models include high lumen output LEDs with 50,000 lifetime operating hours and induction that provides low maintenance and 100,000 lifetime operating hours.