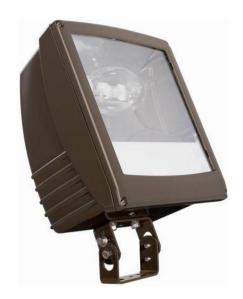

## PentaFlood Floodlight PF3

Square Distribution - Yoke Mount - PF3 Floodlight - IP65

Square Distribution - Yoke Mount - PF3 Floodlight - IP65

PentaFlood Family - From a heritage of Engineering excellence and application know-how... New, versatile outdoor lighting on any scale.