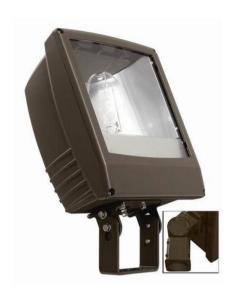

## PentaFlood Floodlight PF4

## Square Distribution - Adjustable Tenon Mount - PF4 Floodlight

Square Distribution - Adjustable Tenon Mount - PF4 Floodlight

PentaFlood Family - From a heritage of Engineering excellence and application know-how... New, versatile outdoor lighting on any scale.