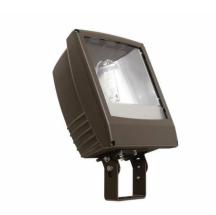

## GP4T320PMAL-8

PS, 320W, 120-277V, w/Lamp, Trunnion, Flood

The GP4 Flood Series combines architectural design with on-site versatility and is designed for general purpose floodlighting installations. Applications include security, roadway, area, accent, facade, recreational fields, flagpole, and sign lighting. The GP4 Flood series is available with ED28 lamps for pulse start metal halide and ED18 lamps for high pressure sodium up to 400 watts. Reflectors include general purpose, spot and cut-off optics for control of light trespass. IP65 Rated for extra protection against water, dust and debris, and can be aimed above or below horizontal. The GP4 is also available in 55W and 85W very-long life induction sources for 100,000 hours.