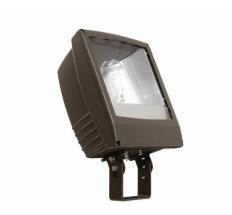

## **GP Flood Series - GP4**

PS, 320W, 120-277V, w/Lamp, Trunnion, Flood

PS, 320W, 120-277V, w/Lamp, Trunnion, Flood

The GP4 Flood Series combines architectural design with on-site versatility and is designed for general purpose floodlighting installations. Applications include security, roadway, area, accent, facade, recreational fields, flagpole, and sign lighting. The GP4 Flood series is available with ED28 lamps for pulse start metal halide and ED18 lamps for high pressure sodium up to 400 watts. Reflectors include general purpose, spot and cut-off optics for control of light trespass. IP65 Rated for extra protection against water, dust and debris, and can be aimed above or below horizontal. The GP4 is also available in 55W and 85W very-long life induction sources for 100,000 hours.