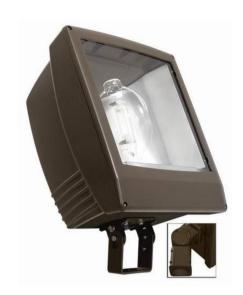

## Square Distribution - Adjustable Tenon Mount - PF5 Floodlight

Square Distribution - Adjustable Tenon Mount - PF5 Floodlight

PentaFlood Family - From a heritage of Engineering excellence and application know-how... New, versatile outdoor lighting on any scale.