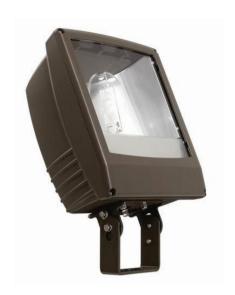

## PentaFlood Floodlight PF4

PentaLume Narrow X Wide Distribution - Yoke Mount - PF4 Floodlight - IP65

PentaLume Narrow X Wide Distribution - Yoke Mount - PF4 Floodlight - IP65

PentaFlood Family - From a heritage of Engineering excellence and application know-how... New, versatile outdoor lighting on any scale.