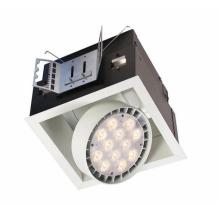

## Spot LED Recessed Multiple

Spot LED, Recessed Lighting, Trim with Flange, Matte Black, 1 head

Spot LED, Recessed Lighting, Trim with Flange, Matte Black, 1 head

Spot LED recessed is a two-part system which offers a high-performing architectural approach to demanding accent lighting needs. Multiple heads provide flexibility to both harness and focus light in the built environment.