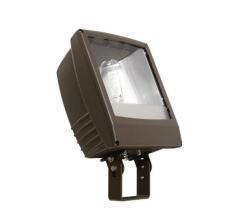

## **GP Flood Series - GP4**

PS, 250W, 120-277V, w/Lamp, Trunnion, Flood

PS, 250W, 120-277V, w/Lamp, Trunnion, Flood

The GP4 Flood Series combines architectural design with on-site versatility and is designed for general purpose floodlighting installations. Applications include security, roadway, area, accent, facade, recreational fields, flagpole, and sign lighting. The GP4 Flood series is available with ED28 lamps for pulse start metal halide and ED18 lamps for high pressure sodium up to 400 watts. Reflectors include general purpose, spot and cut-off optics for control of light trespass. IP65 Rated for extra protection against water, dust and debris, and can be aimed above or below horizontal. The GP4 is also available in 55W and 85W very-long life induction sources for 100,000 hours.