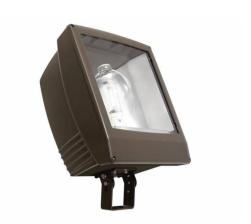

## **GP Flood Series - GP5**

HPS, 1000W, 120-277V, Cutoff Optics, w/Lamp, Trunnion, Flood

HPS, 1000W, 120-277V, Cutoff Optics, w/Lamp, Trunnion, Flood

The GP5 Flood Series combines architectural design with on-site versatility and is designed for general purpose floodlighting installations. Applications include security, roadway, area, accent, facade, recreational fields, flagpole, and sign lighting. The GP5 Flood series is available with BT56 lamps for metal halide and E25 lamps for high pressure sodiumup to 1500 watts. Reflectors include general purpose, spot and cut-off optics for control of light trespass. IP65 Rated for extra protection against water, dust and debris, and can be aimed above or below horizontal. The GP 5 is also available in a 165W very-long life induction sources for 100,000 hours.