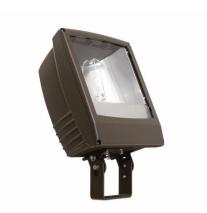

## **GP Flood Series - GP4**

## **GP4T250LXL-8**

HPS, 250W, 120-277V, w/Lamp, Trunnion, Flood

The GP4 Flood Series combines architectural design with on-site versatility and is designed for general purpose floodlighting installations. Applications include security, roadway, area, accent, facade, recreational fields, flagpole, and sign lighting. The GP4 Flood series is available with ED28 lamps for pulse start metal halide and ED18 lamps for high pressure sodium up to 400 watts. Reflectors include general purpose, spot and cut-off optics for control of light trespass. IP65 Rated for extra protection against water, dust and debris, and can be aimed above or below horizontal. The GP4 is also available in 55W and 85W very-long life induction sources for 100,000 hours.