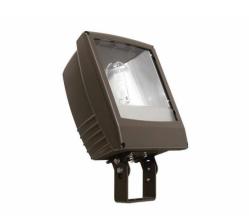

## **GP Flood Series - GP4**

HPS, 250W, 120-277V, w/Lamp, Trunnion, Flood

HPS, 250W, 120-277V, w/Lamp, Trunnion, Flood

The GP4 Flood Series combines architectural design with on-site versatility and is designed for general purpose floodlighting installations. Applications include security, roadway, area, accent, facade, recreational fields, flagpole, and sign lighting. The GP4 Flood series is available with ED28 lamps for pulse start metal halide and ED18 lamps for high pressure sodium up to 400 watts. Reflectors include general purpose, spot and cut-off optics for control of light trespass. IP65 Rated for extra protection against water, dust and debris, and can be aimed above or below horizontal. The GP4 is also available in 55W and 85W very-long life induction sources for 100,000 hours.