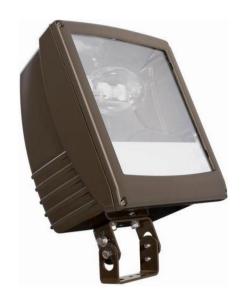

## PentaFlood Floodlight PF3

Cutoff Distribution - Yoke Mount - PF3 Floodlight - IP65

Cutoff Distribution - Yoke Mount - PF3 Floodlight - IP65

PentaFlood Family - From a heritage of Engineering excellence and application know-how... New, versatile outdoor lighting on any scale.

| Product Data                      |                                                     |
|-----------------------------------|-----------------------------------------------------|
| Order product name                | PF3,YOKE,400W,CUTOFF,MA,LAMP,TRI                    |
| EAN/UPC - Product                 | 662057949628                                        |
| Order code                        | PF3Y400CMAL-T                                       |
| Numerator - Quantity Per Pack     | 1                                                   |
| Numerator - Packs per outer box 1 |                                                     |
| Material Nr. (12NC)               | 912400536386                                        |
| Net Weight (Piece)                | 0.200 kg                                            |
| Catalog Number                    | PF3Y400CMAL-T                                       |
| Catalog Number Description        | Cutoff Distribution - Yoke Mount - PF3 Floodlight - |
|                                   | IP65                                                |