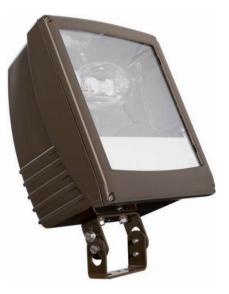

## PentaFlood Floodlight PF2

## PF2,YOKE,175W,PLNW,METAL HALIDE,LAMP,TRI

PentaLume Narrow X Wide Distribution - Yoke Mount - PF2 Floodlight - IP65

PentaFlood Family - From a heritage of Engineering excellence and application know-how... New, versatile outdoor lighting on any scale.