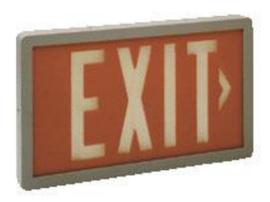

## SLR20D

Self Luminous Exit, Red Panel, 20 Year Life, Double Face, Gray Plastic Frame

The Philips Chloride SL Series does not require external power, thus eliminating wiring and minimizing installation costs. These signs can solve unique application problems such as harsh, corrosive, humid, corrosive or explosive environments.