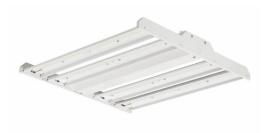

## **FBX LED High Bay**

## 24,000 Nominal Delivered Lumens, 4000K, 80 CRI, Wide Distribution

24,000 Nominal Delivered Lumens, 4000K, 80 CRI, Wide Distribution - 138 lm/W

The FBX LED High Bay is a compact and economical luminaire utilizing the latest in LED technology. With several lumen packages and optical distribution patterns available, the FBX offers exceptional lighting in mid to high ceiling applications. Save energy without straining your project budget or sacrificing your light output.