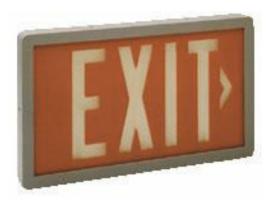

## Self Luminous Exit, Red Panel, 10 Year Life, Double Face, Black Plastic Frame

Self Luminous Exit, Red Panel, 10 Year Life, Double Face, Black Plastic Frame

The Chloride SL Series is photoluminescent Exit Sign and does not require external power, thus eliminating wiring and minimizing installation costs. These signs can solve unique application problems such as harsh, corrosive, humid, corrosive or explosive environments.