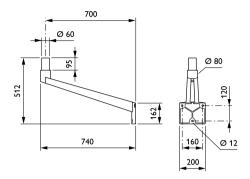

## Dimensional drawing

#### Product data

| General Information           |                       |
|-------------------------------|-----------------------|
| Bracket type                  | Wall-mounting bracket |
| Bracket color                 | RAL color             |
| CE mark                       | Yes                   |
|                               |                       |
| Mechanical and Housing        |                       |
| Fixation diameter             | -                     |
| Bracket tilt angle            | O°                    |
| Bracket to luminaire diameter | 60 mm                 |
| Bracket length                | 700 mm                |
|                               |                       |
| Product Data                  |                       |
| Full product code             | 871869693493700       |
|                               |                       |