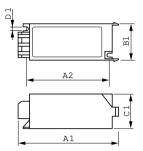

## Dimensional drawing

| Product                | D1     | C1      | A1       | A2      | B1      |
|------------------------|--------|---------|----------|---------|---------|
| SN 59 220-240V 50/60Hz | 4.3 mm | 38.0 mm | 114.5 mm | 95.0 mm | 41.0 mm |