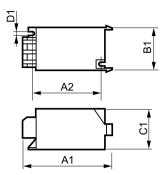

## Dimensional drawing

| Product                 | D1     | C1      | A1      | A2      | B1      |
|-------------------------|--------|---------|---------|---------|---------|
| SND 57 220-240V 50/60Hz | 4.3 mm | 38.5 mm | 84.5 mm | 65.0 mm | 41.5 mm |