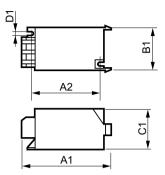

## Dimensional drawing

| Product                 | D1     | C1      | A1      | A2      | B1      |
|-------------------------|--------|---------|---------|---------|---------|
| SND 58 220-240V 50/60Hz | 4.3 mm | 38.5 mm | 84.5 mm | 65.0 mm | 41.5 mm |