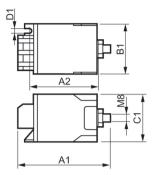

## Dimensional drawing

| Product                   | D1     | C1      | A1      | A2      | B1      |
|---------------------------|--------|---------|---------|---------|---------|
| SND 58-S 220-240V 50/60Hz | 4.3 mm | 38.5 mm | 89.0 mm | 70.0 mm | 41.5 mm |