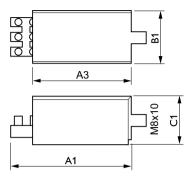

## Dimensional drawing

| Product                   | C1    | A1    | А3    | B1    |
|---------------------------|-------|-------|-------|-------|
| SUD 10-S 220-240V 50/60Hz | 32 mm | 78 mm | 62 mm | 36 mm |