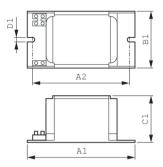

### Dimensional drawing

| Product             | C1      | A1       | B1      |
|---------------------|---------|----------|---------|
| BSN 50/70 K322-TS-R | 52.0 mm | 118.0 mm | 61.0 mm |

© 2023 Signify Holding All rights reserved. Signify does not give any representation or warranty as to the accuracy or completeness of the information included herein and shall not be liable for any action in reliance thereon. The information presented in this document is not intended as any commercial offer and does not form part of any quotation or contract, unless otherwise agreed by Signify. Philips and the Philips Shield Emblem are registered trademarks of Koninklijke Philips N.V.