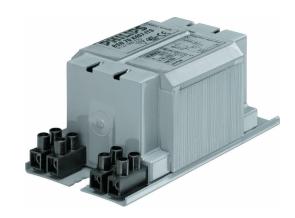

# BSN 50/70 K322-TS-R

Impregnated electromagnetic copper/iron double-wattage ballasts for use with an external series (superimposed) ignitor for CDO, MH, HPI (Plus) and SON lamps

### **Product data**

| Wiring                   |                     |
|--------------------------|---------------------|
| Connector Type           | Screw               |
|                          |                     |
| Approval and Application |                     |
| Approval Marks           | CE marking          |
|                          |                     |
| Product Data             |                     |
| Order product name       | BSN 50/70 K322-TS-R |
| Full product name        | BSN 50/70 K322-TS-R |
|                          |                     |