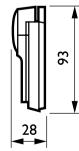

#### IRT8050/00 Transm IR 2Key Wall

Indoor lighting control accessories cover all the user interfaces, sensors, cables, dimmers and other accessories that can be used with our control systems or standalone with our lighting systems. The performance and capabilities of the products vary according to the system they are connected to.

### Product

IRT8050/00 TRANSM IR 2KEY WALL

Numerator - Quantity Per Pack

Numerator - Packs per outer box

EAN/UPC - Product/Case

EAN/UPC - Case

1

8