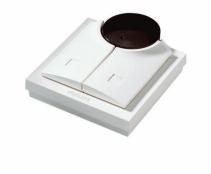

#### IRT8050/00 Transm IR 2Key Wall

Indoor lighting control accessories cover all the user interfaces, sensors, cables, dimmers and other accessories that can be used with our control systems or standalone with our lighting systems. The performance and capabilities of the products vary according to the system they are connected to.

### Product

IRT8050/00 TRANSM IR 2KEY WALL

Numerator - Quantity Per Pack

Numerator - Packs per outer box

EAN/UPC - Product/Case

EAN/UPC - Case

1

8