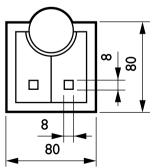

#### IRT8050/00 Transm IR 2Key Wall

Indoor lighting control accessories cover all the user interfaces, sensors, cables, dimmers and other accessories that can be used with our control systems or standalone with our lighting systems. The performance and capabilities of the products vary according to the system they are connected to.

### Product

IRT8050/00 TRANSM IR 2KEY WALL

Numerator - Quantity Per Pack

Numerator - Packs per outer box

EAN/UPC - Product/Case

EAN/UPC - Case

1

8