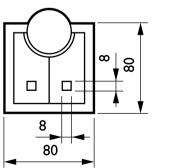

e system they are connected to.

#### **Product data**

| Product Data        |                                |
|---------------------|--------------------------------|
| Order product name  | IRT8050/00 TRANSM IR 2KEY WALL |
| Full product name   | IRT8050/00 TRANSM IR 2KEY WALL |
| Full product code   | 871155951707099                |
| Order code          | 913700310703                   |
| Material Nr. (12NC) | 913700310703                   |
|                     |                                |

| Numerator - Quantity Per Pack   | 1             |
|---------------------------------|---------------|
| EAN/UPC - Product/Case          | 8711559517070 |
| Numerator - Packs per outer box | 8             |
| EAN/UPC - Case                  | 8711559517087 |

#### Dimensional drawing





### Product

IRT8050/00 TRANSM IR 2KEY WALL

Datasheet, 2023, April 30 data subject to change