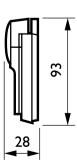

system they are connected to.

#### **Product data**

| Product Data        |                                |
|---------------------|--------------------------------|
| Order product name  | IRT8050/00 TRANSM IR 2KEY WALL |
| Full product name   | IRT8050/00 TRANSM IR 2KEY WALL |
| Full product code   | 871155951707099                |
| Order code          | 913700310703                   |
| Material Nr. (12NC) | 913700310703                   |
|                     |                                |

| Numerator - Quantity Per Pack   | 1             |
|---------------------------------|---------------|
| EAN/UPC - Product/Case          | 8711559517070 |
| Numerator - Packs per outer box | 8             |
| EAN/UPC - Case                  | 8711559517087 |

#### Dimensional drawing





### Product

IRT8050/00 TRANSM IR 2KEY WALL

Datasheet, 2023, April 30 data subject to change