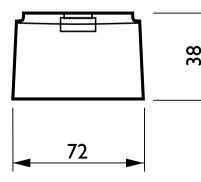

he user interfaces, sensors, cables, dimmers and other accessories that can be used with our control systems or standalone with our lighting systems. The performance and capabilities of the products vary according to the system they are connected to.

#### **Product data**

| Product Data        |                              |
|---------------------|------------------------------|
| Order product name  | LRH8100/00 SENSR SURFACE BOX |
| Full product name   | LRH8100/00 SENSR SURFACE BOX |
| Full product code   | 871155951920399              |
| Order code          | 913700318903                 |
| Material Nr. (12NC) | 913700318903                 |

| 1             |
|---------------|
| 8711559519203 |
| 24            |
| 8711559519210 |
|               |

#### **Dimensional drawing**



#### Product

LRH8100/00 SENSR SURFACE BOX