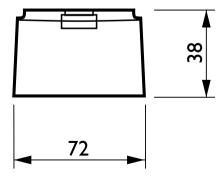

nd other accessories that can be used with our control systems or standalone with our lighting systems.

#### **Product data**

| Product Data        |                              |
|---------------------|------------------------------|
| Order product name  | LRH8100/00 SENSR SURFACE BOX |
| Full product name   | LRH8100/00 SENSR SURFACE BOX |
| Full product code   | 871155951920399              |
| Order code          | 913700318903                 |
| Material Nr. (12NC) | 913700318903                 |

| Numerator - Quantity Per Pack   | 1             |
|---------------------------------|---------------|
| EAN/UPC - Product/Case          | 8711559519203 |
| Numerator - Packs per outer box | 24            |
| EAN/UPC - Case                  | 8711559519210 |

### Dimensional drawing



#### Product

LRH8100/00 SENSR SURFACE BOX

Datasheet, 2023, September 19 data subject to change