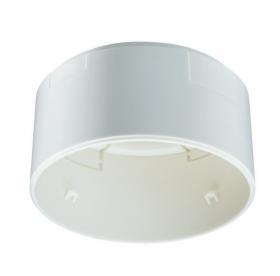

## LRH8100/00 SENSR SURFACE BOX

Indoor lighting control accessories cover all the user interfaces, sensors, cables, dimmers and other accessories that can be used with our control systems or standalone with our lighting systems.

#### Product

LRH8100/00 SENSR SURFACE BOX

Datasheet, 2023, September 19 data subject to change