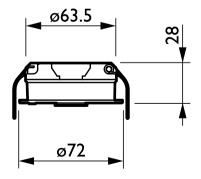

## Dimensional drawing

Product

LRM8118/00 ACTILUME EXTENSION SENSOR

Datasheet, 2023, May 1 data subject to change