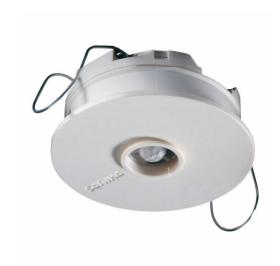

## LRM8118/00 ActiLume Extension Sensor

Indoor lighting control accessories cover all the user interfaces, sensors, cables, dimmers and other accessories that can be used with our control systems or standalone with our lighting systems. The performance and capabilities of the products vary according to the system they are connected to.