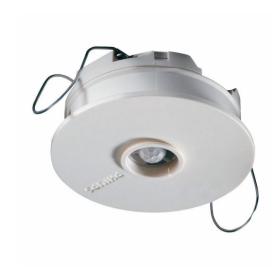

## LRM8118/00 ACTILUME EXTENSION SENSOR

Indoor lighting control accessories cover all the user interfaces, sensors, cables, dimmers and other accessories that can be used with our control systems or standalone with our lighting systems. The performance and capabilities of the products vary according to the system they are connected to.

### Product

LRM8118/00 ACTILUME EXTENSION SENSOR

Datasheet, 2023, April 30 data subject to change