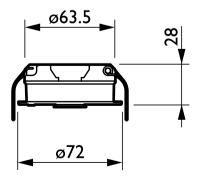

|
|---------------------|--------------------------------------|
| Order product name  | LRM8118/00 ACTILUME EXTENSION SENSOR |
| Full product name   | LRM8118/00 ACTILUME EXTENSION SENSOR |
| Full product code   | 871155973078399                      |
| Order code          | 913700324703                         |
| Material Nr. (12NC) | 913700324703                         |
| Local order code    | LRM8118EXT                           |
|                     |                                      |

| Numerator - Quantity Per Pack   | 1             |
|---------------------------------|---------------|
| EAN/UPC - Product/Case          | 8711559730783 |
| Numerator - Packs per outer box | 24            |
| EAN/UPC - Case                  | 8711559730790 |

#### Dimensional drawing



### Product

LRM8118/00 ACTILUME EXTENSION SENSOR

Datasheet, 2023, April 30 data subject to change