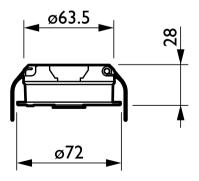

ystems or standalone with our lighting systems.

#### **Product data**

| Product Data        |                                      |
|---------------------|--------------------------------------|
| Order product name  | LRM8118/00 ACTILUME EXTENSION SENSOR |
| Full product name   | LRM8118/00 ACTILUME EXTENSION SENSOR |
| Full product code   | 871155973078399                      |
| Order code          | 913700324703                         |
| Material Nr. (12NC) | 913700324703                         |

| Numerator - Quantity Per Pack   | 1             |
|---------------------------------|---------------|
| EAN/UPC - Product/Case          | 8711559730783 |
| Numerator - Packs per outer box | 24            |
| EAN/UPC - Case                  | 8711559730790 |

### Dimensional drawing



#### Product

LRM8118/00 ACTILUME EXTENSION SENSOR

Datasheet, 2023, September 29 data subject to change