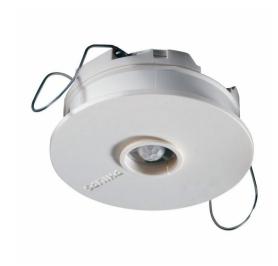

## LRM8118/00 ACTILUME EXTENSION SENSOR

Indoor lighting control accessories cover all the user interfaces, sensors, cables, dimmers and other accessories that can be used with our control systems or standalone with our lighting systems.

#### Product

LRM8118/00 ACTILUME EXTENSION SENSOR

Datasheet, 2023, September 29 data subject to change